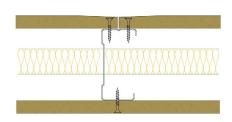

## 70-B-51(25) - SPEEDLINE System Data Sheet - Version V1 (24-10-23)

SPEEDLINE 70mm 'C' Stud Partition @600mm Ctrs, with BG Gyproc 12.5mm WallBoard each side, 25mm APR

## System Performance Breakdown

Fire Resistance: BS476 Part 22:1987: Test Ref: Max Height: Thickness: Duty Grade: BS 5234: Part 2:1992: Medium - Annexes A-F Sound Insulation:

30/30 Minutes (Integrity/Insulation). BRE Report P102396-1011A **Refer to Speedline Specification Clause** 97 mm. (At Base Track, Excluding Finishes) 41 R<sub>w</sub>dB, Date Tested or Assessed Against - 14/07/2011