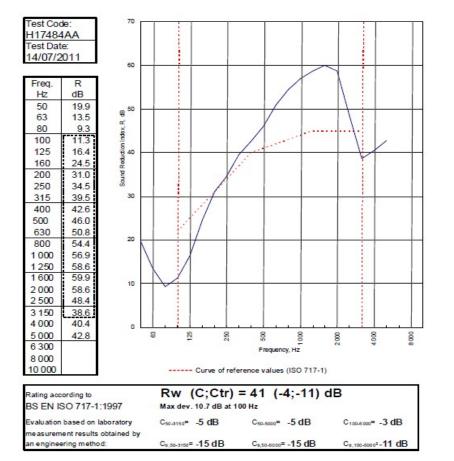

## System Performance Breakdown

Fire Resistance: BS476 Part 22:1987: Test Ref: Max Height: Thickness: Duty Grade: BS 5234: Part 2:1992: Medium - Annexes A-F Sound Insulation:

30/30 Minutes (Integrity/Insulation). BRE Report P102396-1011A **Refer to Speedline Specification Clause** 97 mm. (At Base Track, Excluding Finishes) 41 R<sub>w</sub>dB, Date Tested or Assessed Against - 14/07/2011